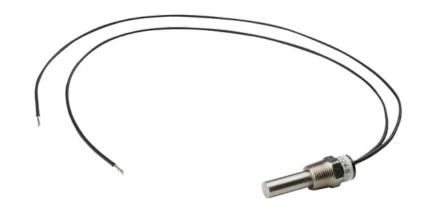

# **Temperature Sensors**

#### Material

303 Stainless Steel Housing

| Part Number | Set Temperature (°F) |
|-------------|----------------------|
| 65769       | 140                  |
| 65769       | 120                  |

\*Switching temperature ranges from one (1) to six (6) °F.
Other temperature settings are available. Consult factory for options.
For DC applications, do NOT wire directly to motor. (Relay needed.)