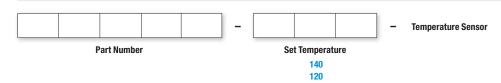

#### Material

303 Stainless Steel Housing

| Part Number | Set Temperature (°F) |
|-------------|----------------------|
| 65769       | 140                  |
| 65769       | 120                  |

\*Switching temperature ranges from one (1) to six (6) °F.
Other temperature settings are available. Consult factory for options.
For DC applications, do NOT wire directly to motor. (Relay needed.)

## How to Order consult factory for pricing and lead time

All shipments FOB Racine, WI USA