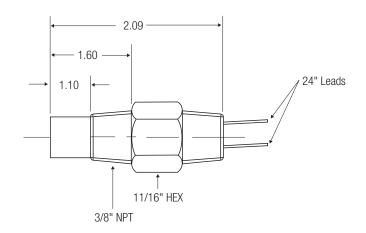

#### Pressure

1,000 PSI operating

#### Material

303 Stainless Steel Housing

| Part Number | Set Temperature (°F) |
|-------------|----------------------|
| 65769       | 140                  |
| 65769       | 120                  |

\*Switching temperature ranges from one (1) to six (6) °F.
Other temperature settings are available. Consult factory for options.
For DC applications, do NOT wire directly to motor. (Relay needed.)