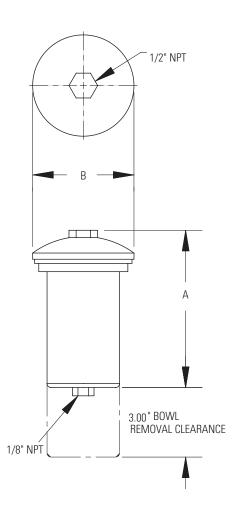

## **Dimensions**

| Model<br>Number | A    | В    |
|-----------------|------|------|
| FD-25           | 4.75 | 3.06 |
| FD-50           | 8.50 | 4.75 |